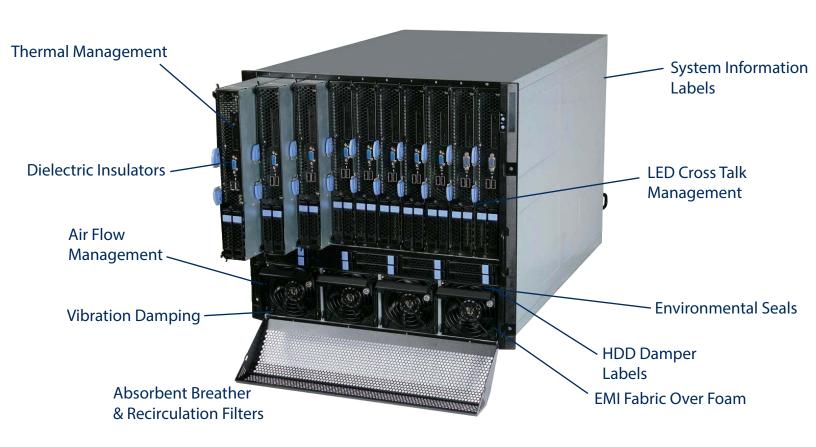

#### **GENERAL AREAS OF EXPERTISE**

- **Environmental Seals & Gaskets**
- Electromechanical Subassemblies
- **EMI** Shielding
- **RFI** Absorption
- Dielectric Insulation
- **Electric Conduction**
- Static Dissipation
- **OLED & LCD Gaskets & Tapes**
- Lens Adhesives & Protection
- **Wound Care Products**
- Metal Stamping
- Multi-Color Graphic Overlays

- Molded Rubber
- Extruded Rubber
- Rubber & Silicone Hoses
- **Heat Spreading**
- Thermal Management
- Acoustic Damping & Insulation
- Vibration Damping
- **Shock Absorption**
- Cushioning
- Adhesive Systems
- **Fastening Systems**
- **Extruded Plastic**
- **Electrical Insulators**